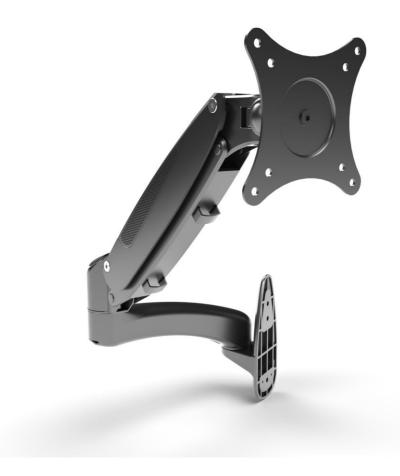

# C900WM - Wall Mount Monitor Arm

**C900WM** Enables a wide range of motion, allowing the user to move their monitor screen vertically or laterally while ensuring a high degree of stability. Simple to use and easy to install, C900WM is ideal for lecterns, podiums and AV carts.

#### **Standard Features**

• VESA compatible: 75x75, 100x100

90° Monitor rotationTilts up and down

#### **Specifications**

Model: C900WM

Width: 4.4" Depth: 22.55" Length: 16.85"

The information contained in this drawing is the sole property of Audio Visual Furniture International. Any reproduction in part or as a whole without the written permission of Audio Visual Furniture International is prohibited. We can build or modify stock configurations to suit customer specifications. Please contact us to discuss how this service can help meet your needs. Some quantity restrictions may apply. Specification subject to change without notice. Computers, cameras, monitors, etc. are shown to illustrate product usage and are not included unless otherwise noted.