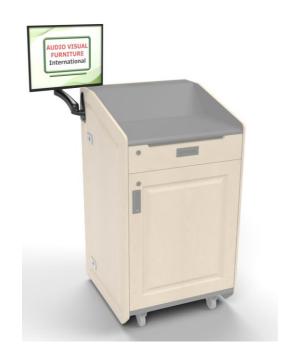

## Compatibility

- LEX31 Multimedia Lectern
- LEL021 Height Adjustable ADA Lectern
- LEL023 Height Adjustable Ergonomic Lectern
- PDL2311 Height Adjustable Executive Multimedia Podium
- PD51 Series

### Other compatible products available

Contact our sales team for inquiries\*