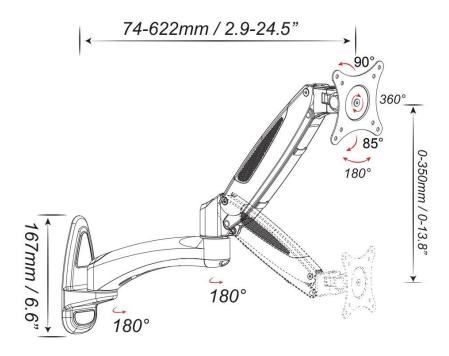

# C900WM - Wall Mount Monitor Arm

**C900WM** Enables a wide range of motion, allowing the user to move their monitor screen vertically or laterally while ensuring a high degree of stability. Simple to use and easy to install, C900WM is ideal for lecterns, podiums and AV carts.

#### **Standard Features**

• VESA compatible: 75x75, 100x100

90° Monitor rotationTilts up and down

#### **Specifications**

Model: C900WM

Width: 4.4" Depth: 22.55" Length: 16.85"

The information contained in this drawing is the sole property of Audio Visual Furniture International. Any reproduction in part or as a whole without the written permission of Audio Visual Furniture International is prohibited. We can build or modify stock configurations to suit customer specifications. Please contact us to discuss how this service can help meet your needs. Some quantity restrictions may apply. Specification subject to change without notice. Computers, cameras, monitors, etc. are shown to illustrate product usage and are not included unless otherwise noted.